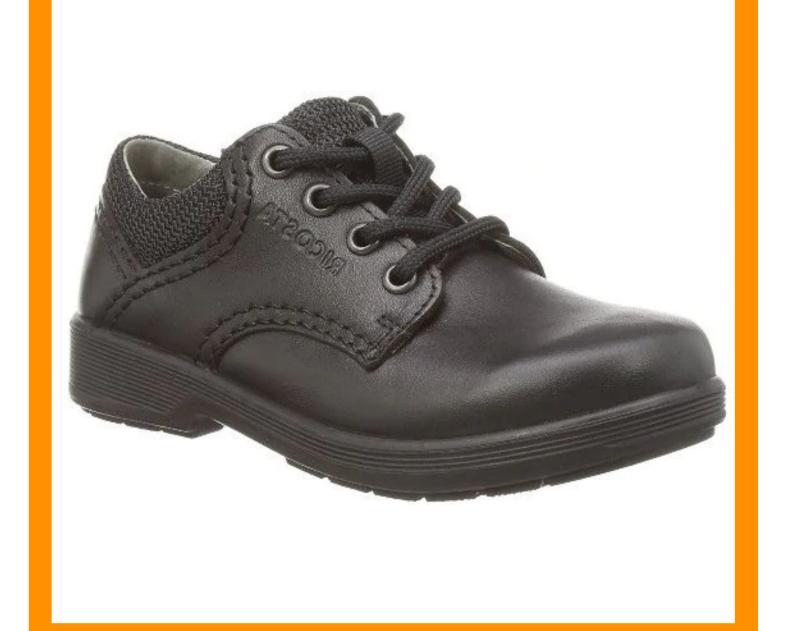

#### RICOSTA HARRY

LEATHER UPPER & LINING
SIZES: EU32 - EU43
WIDTH FITTINGS:
MEDIUM & WIDE