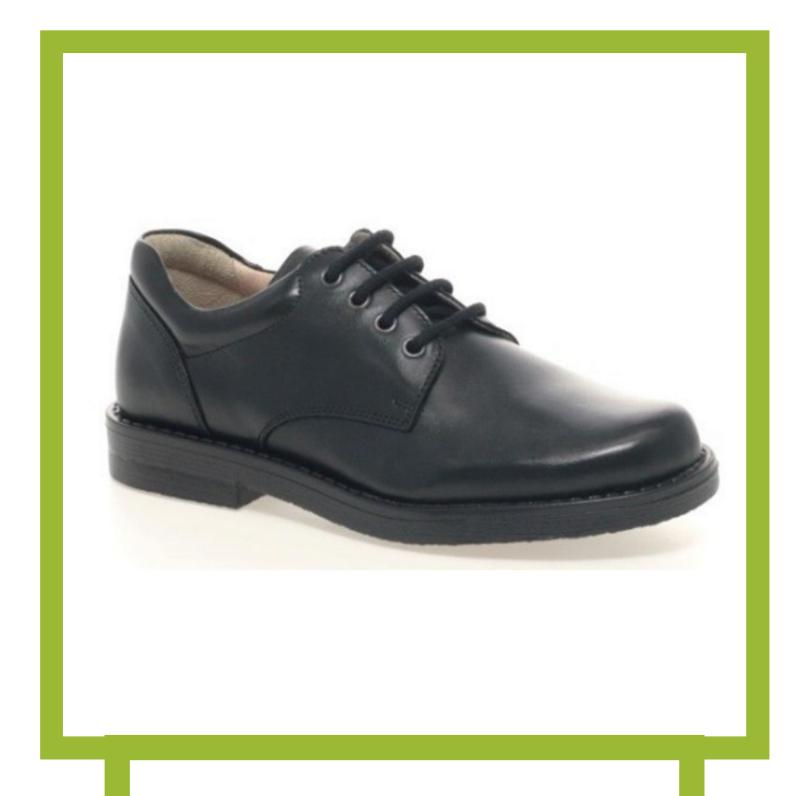

#### **PETASIL MARCUS**

LEATHER UPPER & LINING SIZES: EU31 - EU46 WIDTH FITTINGS: EFG + EU35-41 D WIDTH