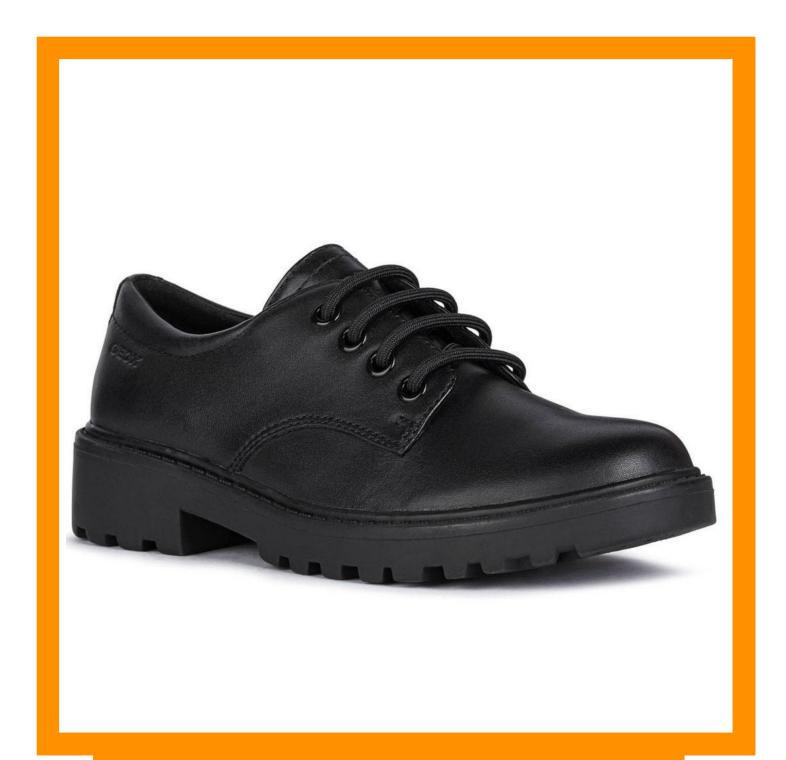

#### GEOX CASEY

LEATHER UPPER & LINING
SIZES: EU33 - EU41
WIDTH FITTINGS: SINGLE