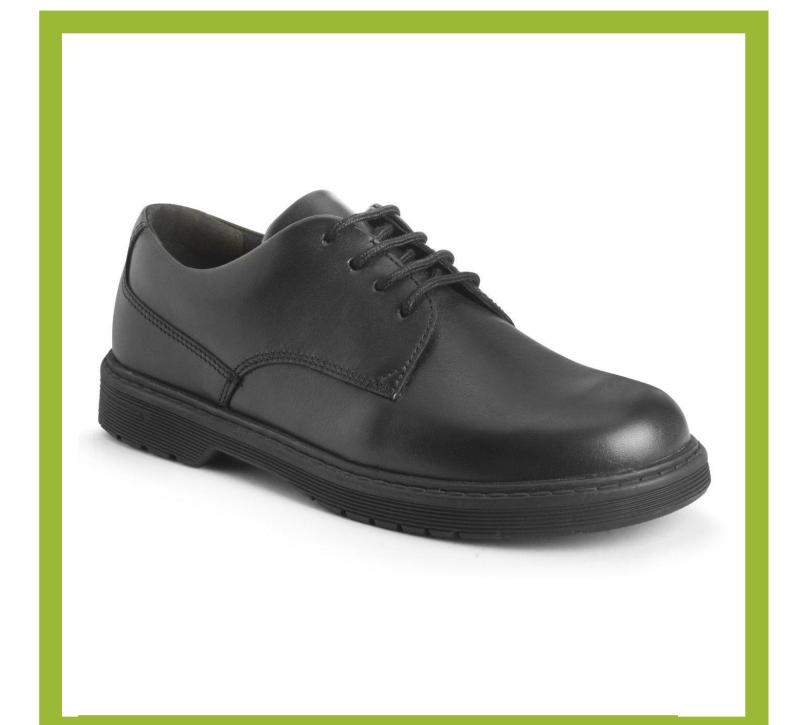

SHUZU SHOES
10 CAMP ROAD
NORTH CAMP, FARNBOROUGH
GU14 6EW
T: 01252 510888



CREATED FOR FARNBOROUGH HILL BY



Although walk-in appointments are available, we thoroughly recommend booking a measuring and fitting appointment as spaces are limited and you may need to wait.

Book via www.shuzu.co.uk





## START-RITE IMPULSIVE II

LEATHER UPPER & TEXTILE
LINING
SIZES: EU31 - EU43
WIDTH FITTINGS:
MEDIUM OR WIDE

## START-RITE GLITCH

LEATHER UPPER & LINING
SIZES: UK L2 - UK L12
WIDTH FITTINGS: FG





## START-RITE IMPACT

CR VEGAN OPTION
SIZES: EU33 - EU43
MEDIUM & WIDE



# 19 YEARS OF MEASURING & FITTING





#### START-RITE BROGUE

LEATHER UPPER & LINING
SIZES: UK L2 - UK L9
WIDTH FITTINGS: EFG



#### RICOSTA HARRY

LEATHER UPPER & LINING
SIZES: EU32 - EU43
WIDTH FITTINGS:
MEDIUM & WIDE



#### RICOSTA NORA

LEATHER UPPER & LINING
SIZES: EU31 - EU41
WIDTH FITTINGS:
MEDIUM & WIDE



#### RICOSTA LUCY

LEATHER UPPER & TEXTILE LINING
SIZES: EU31 - EU41
WIDTH FITTINGS:
MEDIUM & WIDE





LEATHER UPPER & LINING SIZES: EU31 - EU46 WIDTH FITTING: EFG



START<sup>1792</sup> RITE