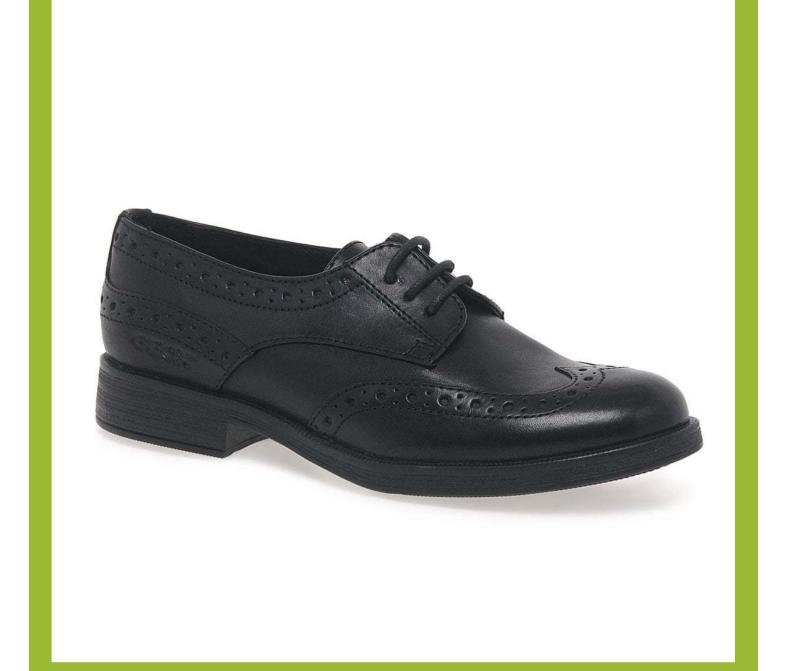

#### START-RITE BROGUE

LEATHER UPPER & LINING
SIZES: UK L2 - UK L9
WIDTH FITTINGS: EFG