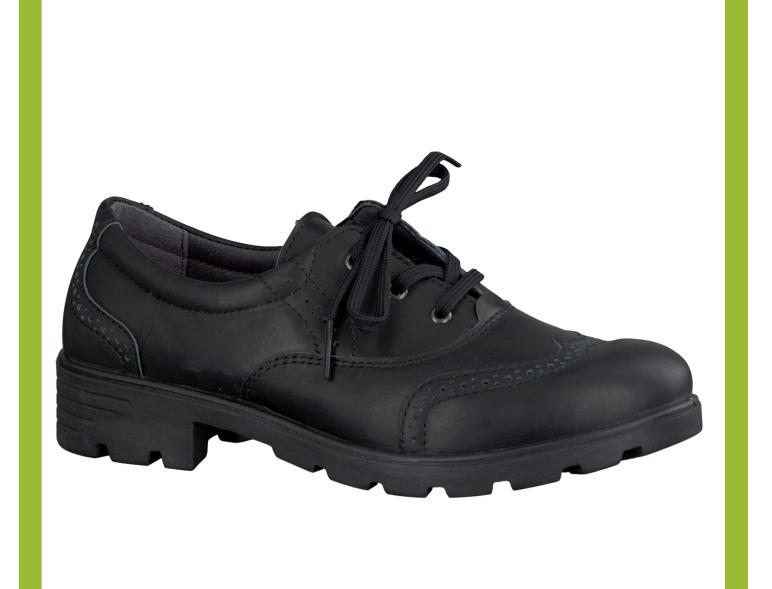

#### RICOSTA HARRY

LEATHER UPPER & LINING
SIZES: EU32 - EU43
WIDTH FITTINGS:
MEDIUM & WIDE