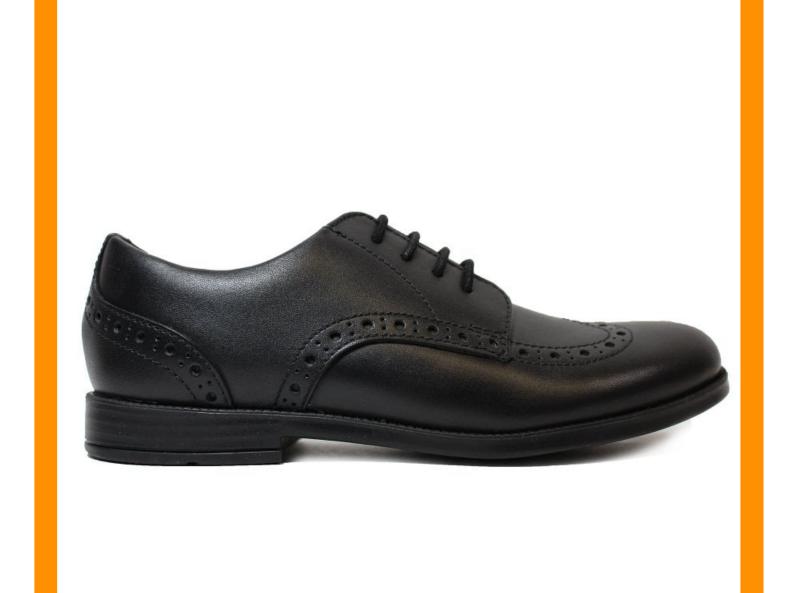

#### START-RITE BROGUE

LEATHER UPPER & LINING
SIZES: UK L2 - UK L9
WIDTH FITTINGS: EFG