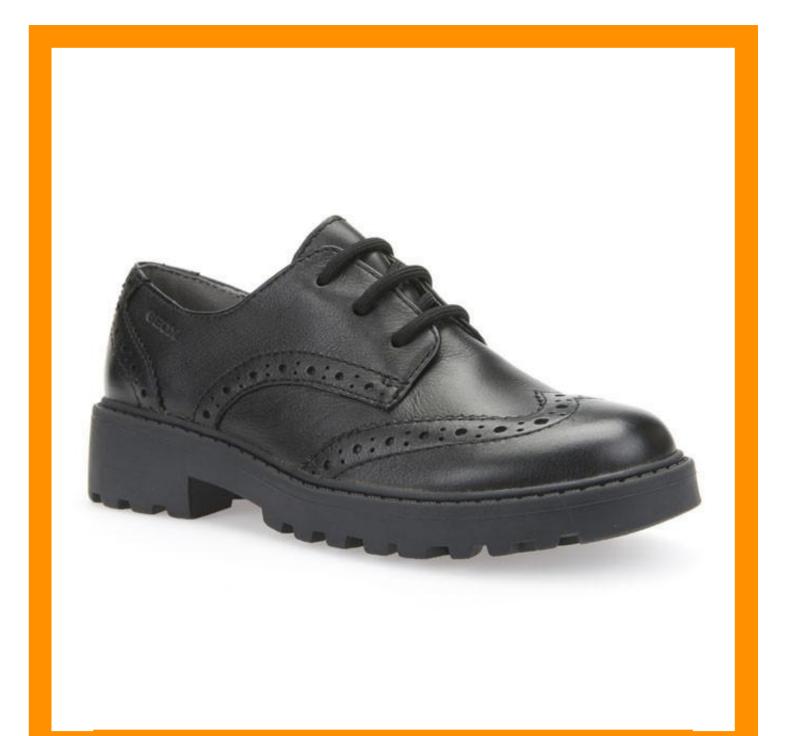

### GEOX J CASEY PLAIN

LEATHER UPPER &
TEXTILE/LEATHER LINING
SIZES: EU36 - EU41
WIDTH FITTINGS: SINGLE