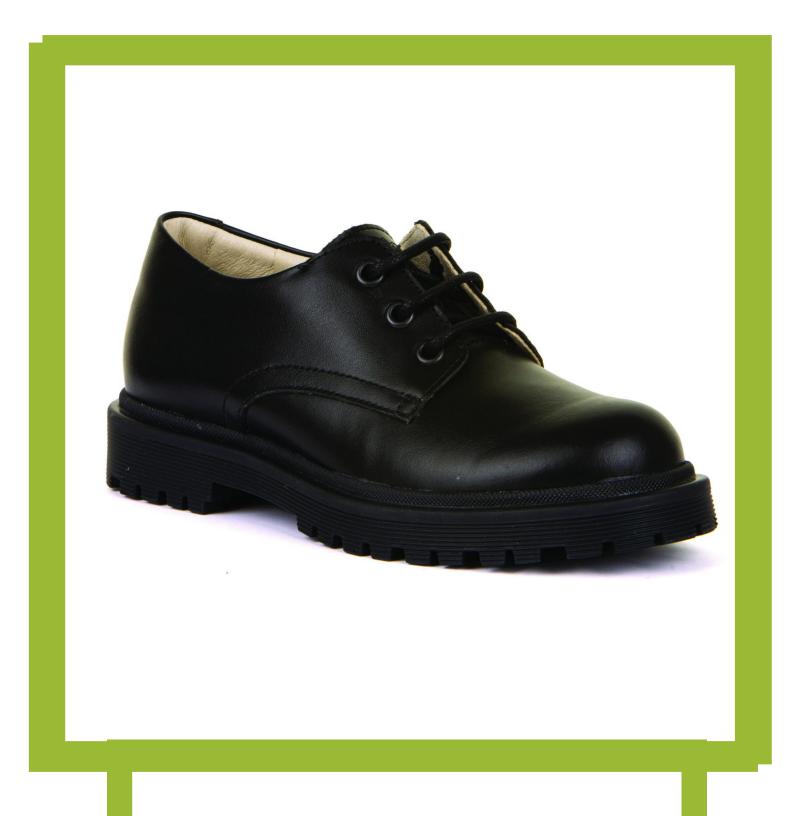

#### **PETASIL MARCUS**

LEATHER UPPER & LINING SIZES: EU31 - EU46 WIDTH FITTINGS: EFG + EU35-41 D WIDTH