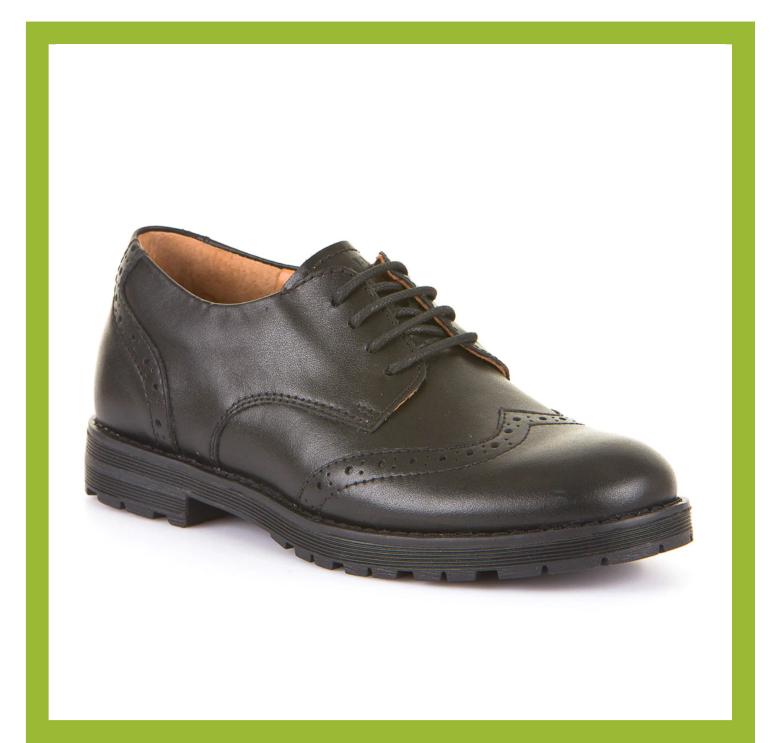

#### FRODDO BROGUE

LEATHER UPPER & LINING

SIZES: EU33 - EU39

WIDTH FITTINGS: SINGLE