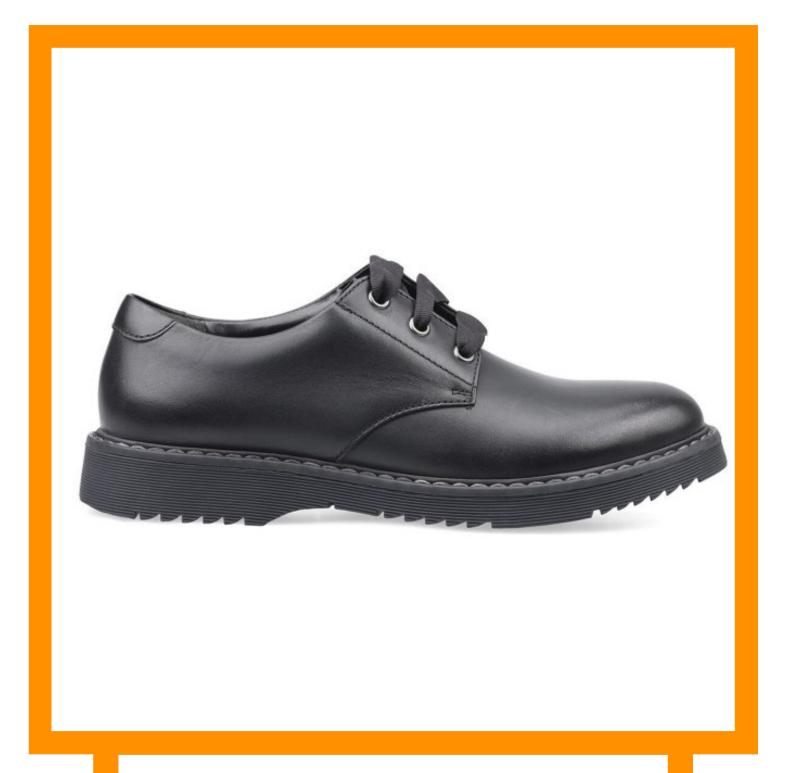

## START-RITE IMPULSIVE II

LEATHER UPPER & TEXTILE
LINING
SIZES: EU31 - EU43
WIDTH FITTINGS:
MEDIUM OR WIDE