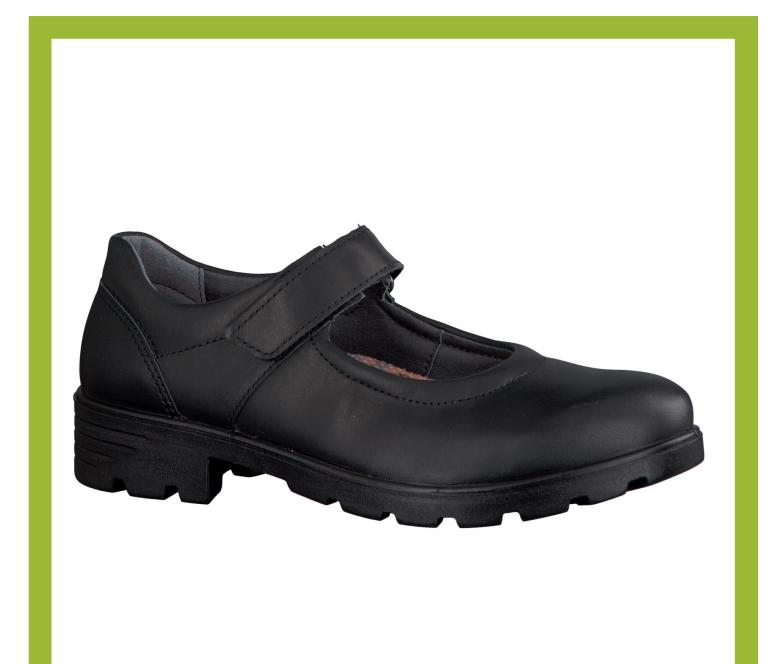

#### RICOSTA NORA

LEATHER UPPER & LINING
SIZES: EU31 - EU41
WIDTH FITTINGS:
MEDIUM & WIDE