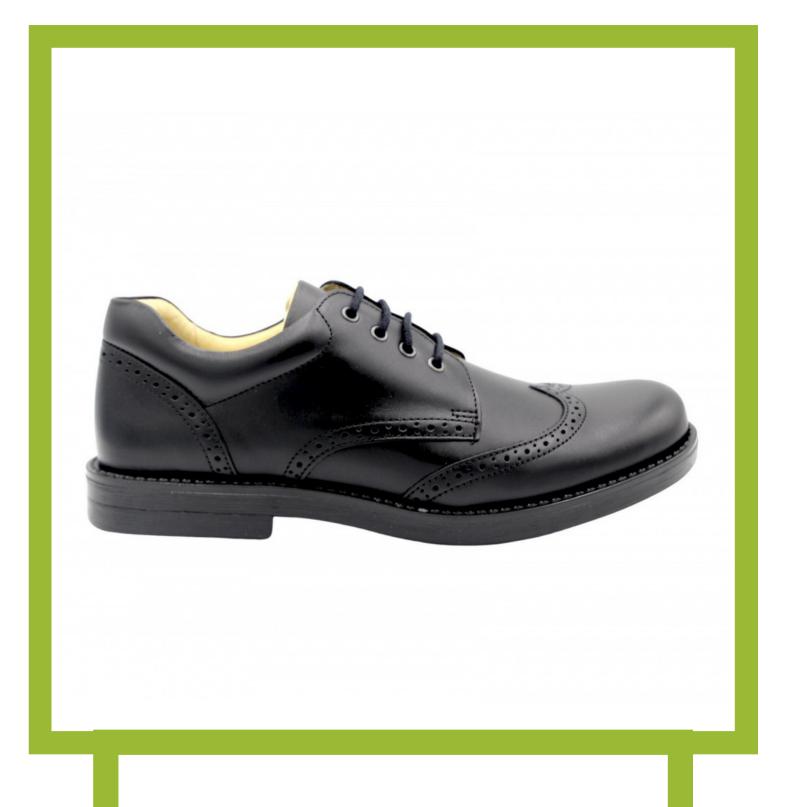

#### START-RITE BROGUE

LEATHER UPPER & LINING
SIZES: UK L2 - UK L9
WIDTH FITTINGS: EFG