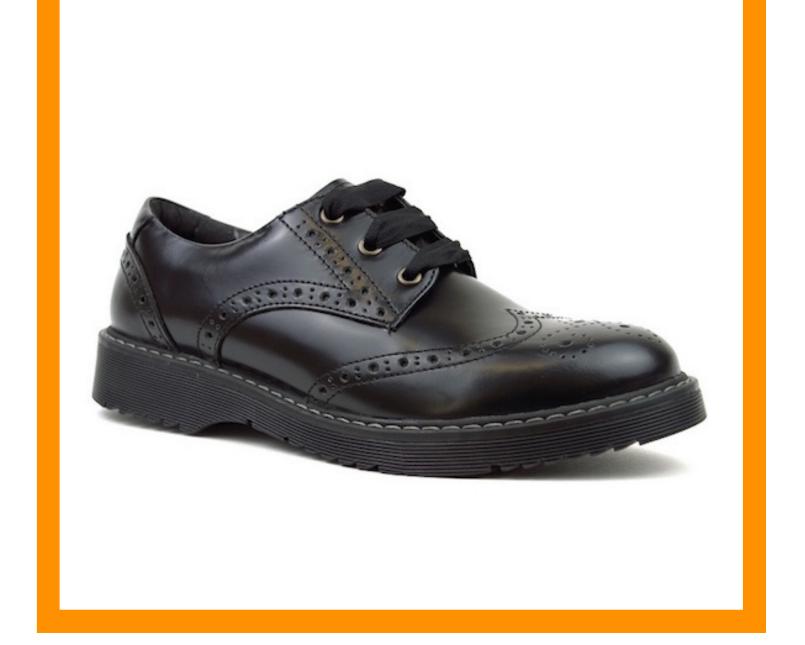

#### START-RITE BROGUE

LEATHER UPPER & LINING
SIZES: UK L2 - UK L9
WIDTH FITTINGS: EFG