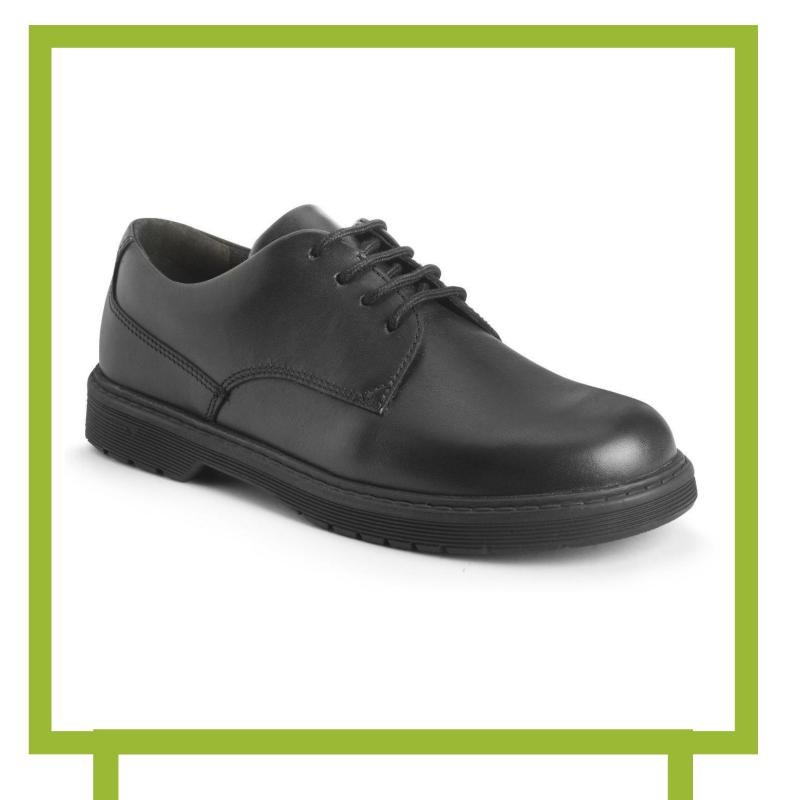

## STARTRITE IMPACT

LEATHER UPPER & LINING
SIZES: EU31 - EU43
WIDTH FITTINGS:
MEDIUM & WIDE

LEATHER UPPER & LINING SIZES: UK L2 - UK L12 WIDTH FITTINGS: FG

START<sup>1792</sup> RITE