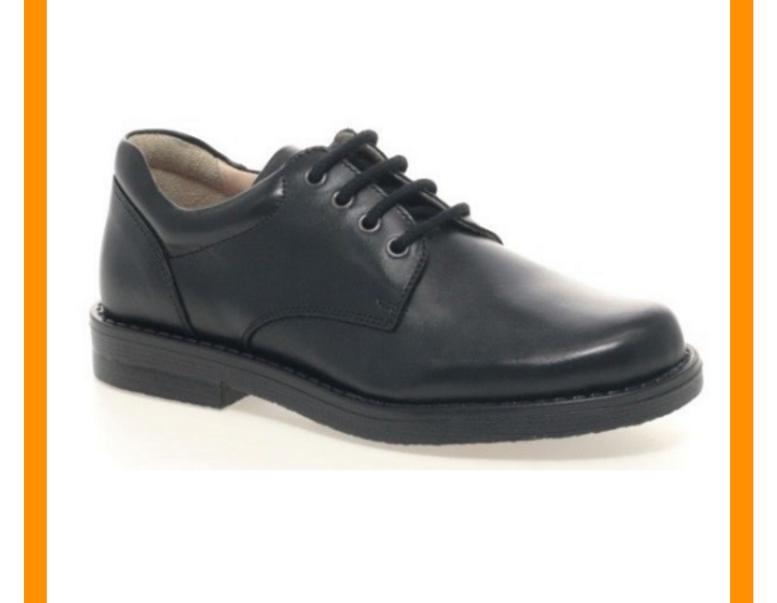

## STARTRITE IMPACT

LEATHER UPPER & LINING
SIZES: EU31 - EU43
WIDTH FITTINGS:
MEDIUM & WIDE

LEATHER UPPER & LINING SIZES: UK L2 - UK L12 WIDTH FITTINGS: FG

START<sup>1792</sup> RITE