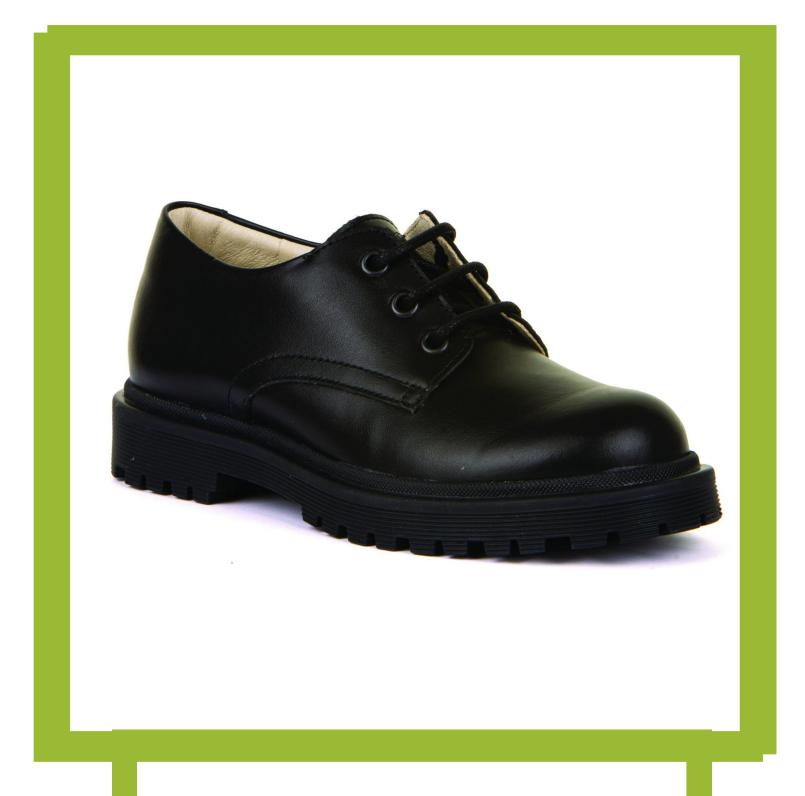

## START-RITE SAMBA

LEATHER UPPER & LINING SIZES: UK JNR 13 -UK L5.5

WIDTH FITTINGS: DEFGH