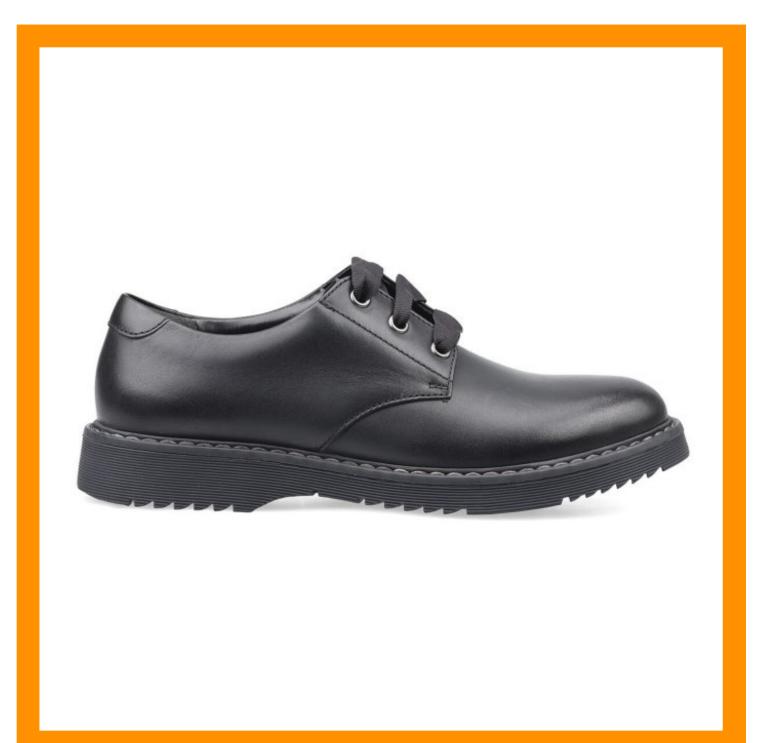

#### **FRODDO** LEA LACE

LEATHER UPPER & LINING SIZES: EU35 - EU 40 WIDTH FITTING: MEDIUM