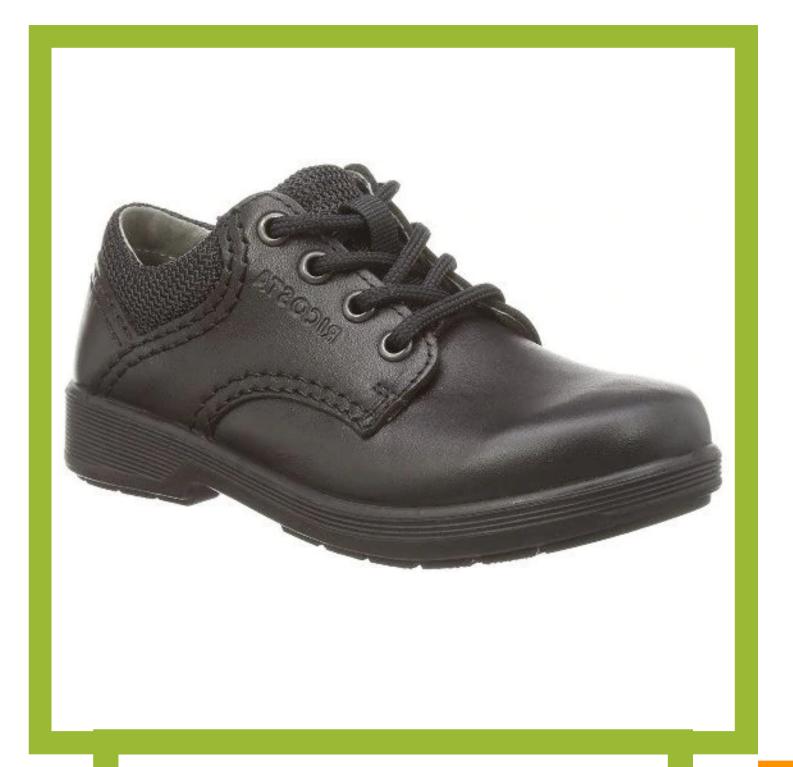

#### PETASIL MARCUS

LEATHER UPPER & LINING

SIZES: EU31 - EU46

WIDTH FITTINGS: EFG

+ EU35-41 D WIDTH