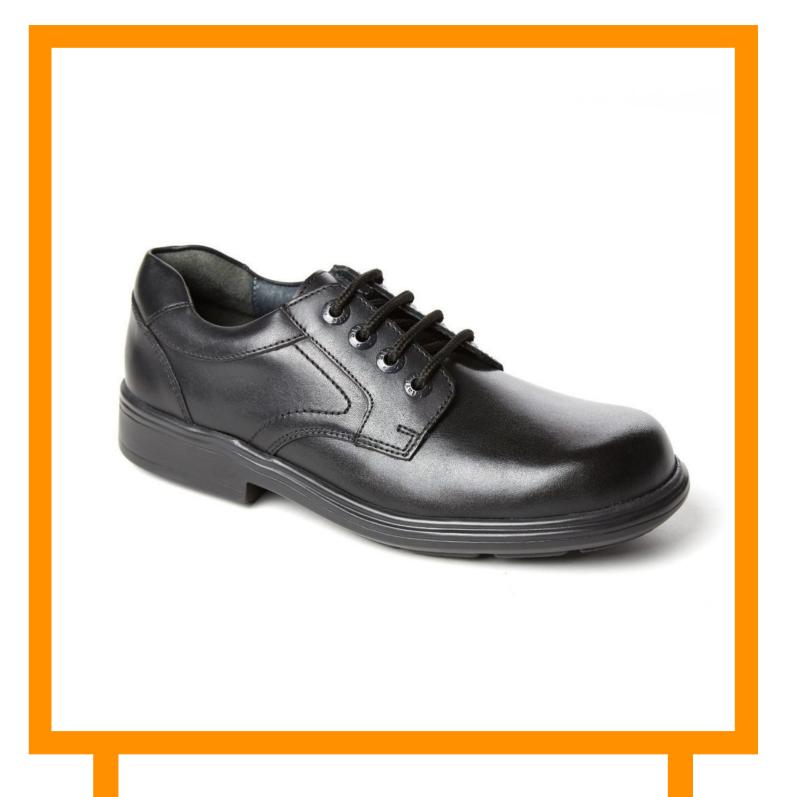

## STARTRITE IMPACT

LEATHER UPPER & LINING
SIZES: EU31 - EU43
WIDTH FITTINGS:
MEDIUM & WIDE

LEATHER UPPER & LINING SIZES: UK L2 - UK L12 WIDTH FITTINGS: FG

START<sup>1792</sup> RITE