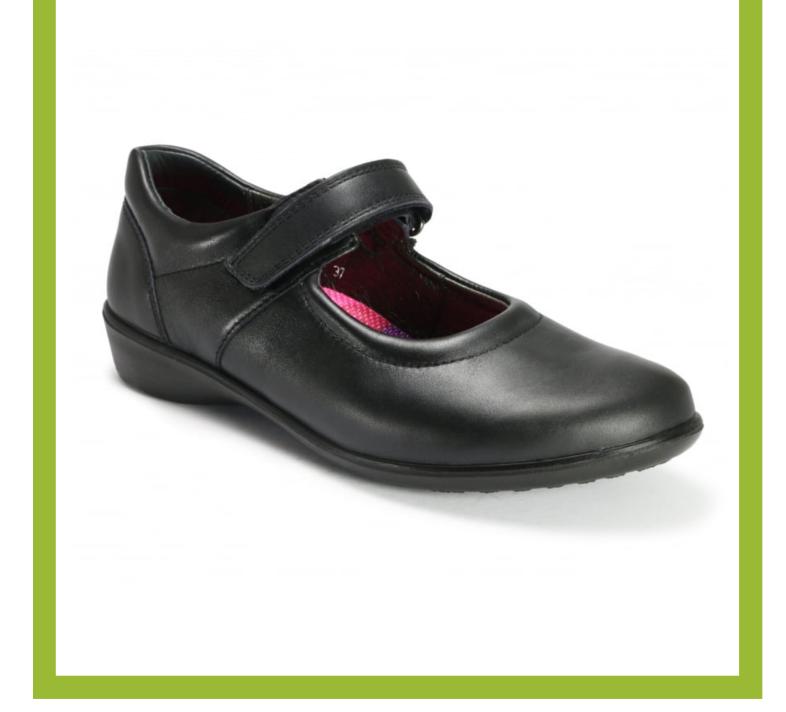

## START-RITE SAMBA

LEATHER UPPER & LINING SIZES: UK JNR 13 -UK L5.5

WIDTH FITTINGS: DEFGH