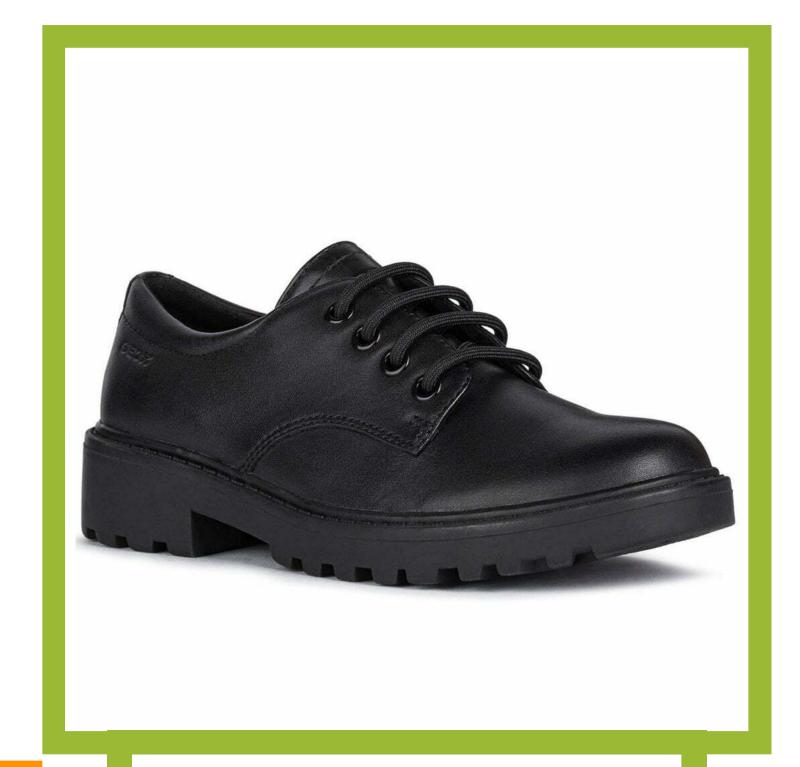

## **GEOX CASEY**

LEATHER UPPER & LINING
SIZES: EU35 - EU 41
WIDTH FITTING:
MEDIUM

START-RITE
ISAAC
(LIMITED STOCK)

LEATHER UPPER & LINING
SIZES: UK L2 - UK L10
WIDTH FITTINGS: EFG